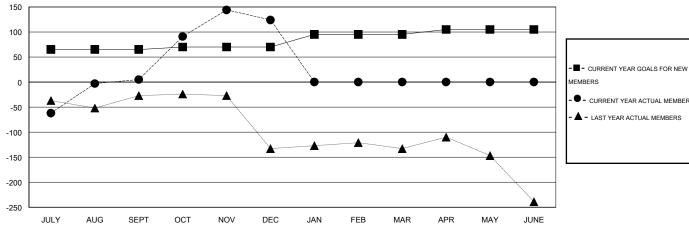

### GOALS AND ACTUAL MEMBERS CUMULATIVE

| MEMBERS                           |
|-----------------------------------|
| - ● - CURRENT YEAR ACTUAL MEMBERS |
| - A - LAST YEAR ACTUAL MEMBERS    |
|                                   |
|                                   |
|                                   |