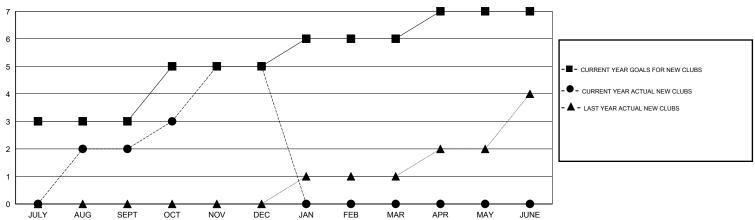

| 65                 | 98                                  | 93                 | 5                |
| OCT/NOV/DEC           | 2                | 3         | 1                | 2                | OCT/NOV/DEC           | 5                  | 164                                 | 45                 | 119              |
| JAN/FEB/MAR           | 1                | 0         | 0                | 0                | JAN/FEB/MAR           | 25                 | 0                                   | 0                  | 0                |
| APR/MAY/JUNE          | 1                | 0         | 0                | 0                | APR/MAY/JUNE          | 10                 | 0                                   | 0                  | 0                |

### GOALS AND ACTUAL NEW CLUBS CUMULATIVE



### GOALS AND ACTUAL MEMBERS CUMULATIVE



| MEMBERS                           |
|-----------------------------------|
| - ● - CURRENT YEAR ACTUAL MEMBERS |
| - A - LAST YEAR ACTUAL MEMBERS    |
|                                   |
|                                   |
|                                   |

| DROPPED CLUBS: 1 |     |
|------------------|-----|
| DROPPED MEMBERS  |     |
| DECEASED         | 2   |
| CLUB CANCELLED   | 6   |
| OTHER            | 130 |
| TOTAL            | 138 |

| 50 CLUBS OF 91 ADDED 1 OR MORE | GENDER DISTRIBUTION |                |  |  |
|--------------------------------|---------------------|----------------|--|--|
| NEW MEMBERS                    | MALE                | 2,118 (77.84%) |  |  |
|                                | FEMALE              | 6